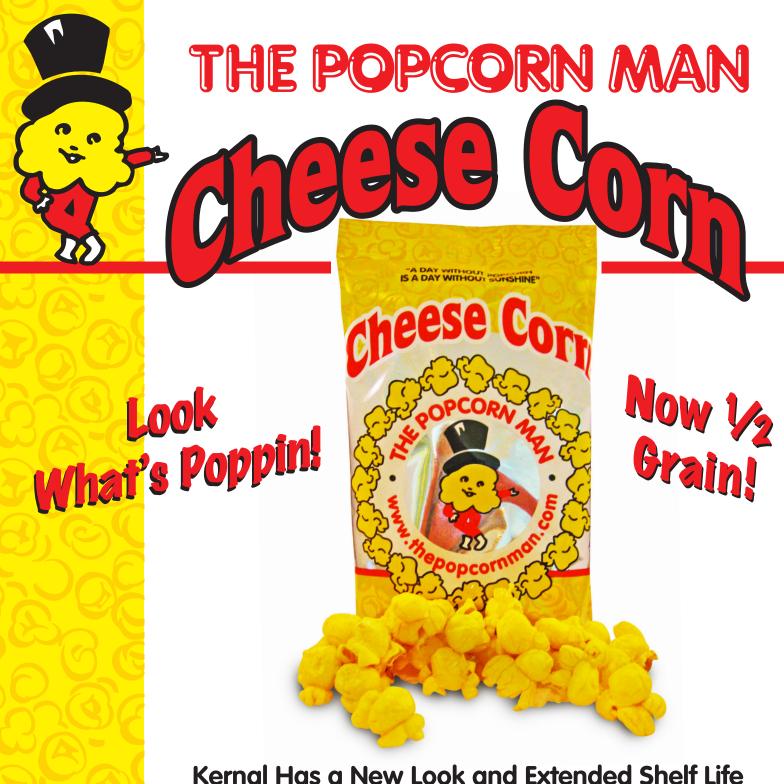

Kernal Has a New Look and Extended Shelf Life With Our All New Hermetically Sealed Foil Bag. Keeps Our Popcorn Fresher Than Ever!

(310) 541-1800 www.thepopcornman.com

Contact Associates Food Service Sales & Marketing: tel: 714-898-4500 • fax: 714-898-4800

## Presents Cheese Corn, the Great-Tasting Snack That Both Children and Adults Love. Fun for All Ages!

Cheese Corn is a fun and easy snack that is perfect for any occasion. Delicious popcorn crunch and a light cheese flavor has made The Popcorn Man Cheese Corn a favorite for over thirty years.

A Cheesy, Delicious Snack! Now Hermetically Sealed for Freshness!